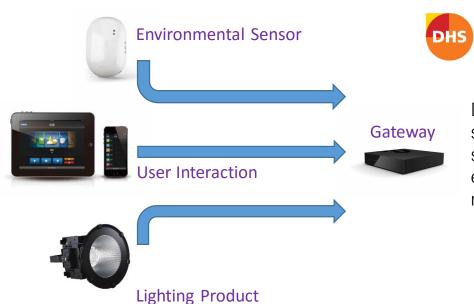

### **DHS Integrated Smart Building Technology**

**DHS Lighting (Asia) limited** 

DHS offers future of smart hotel lighting to integrate environmental system sensor, lighting products with user engagement to build the connected network for creative lighting experience.

#### **DHS Environmental Monitoring System**

If you want to monitor temperature, humidity, spot water detection, security contact zone, float level switch, power failure, motion sensor, smoke detector sensor, magnetic reed door and switch, carbon monoxide (CO) sensor, carbon dioxide (CO2) sensor and other accessorises in a single system in your commercial building. You can do it by using our DHS Environmental Monitoring System.