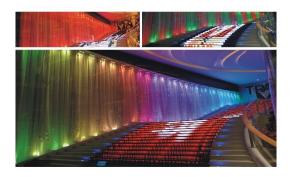

#### **DHS Smart Lighting System**

DHS offers remote controlled lighting system for your home or commercial applications. You can create your scene mode of how the lighting is changing: according to your time schedule or commercial needs. All you need to do is to wait for the time schedule activated or press scene key of "Work Mode" to have varies changing mood of the lights.