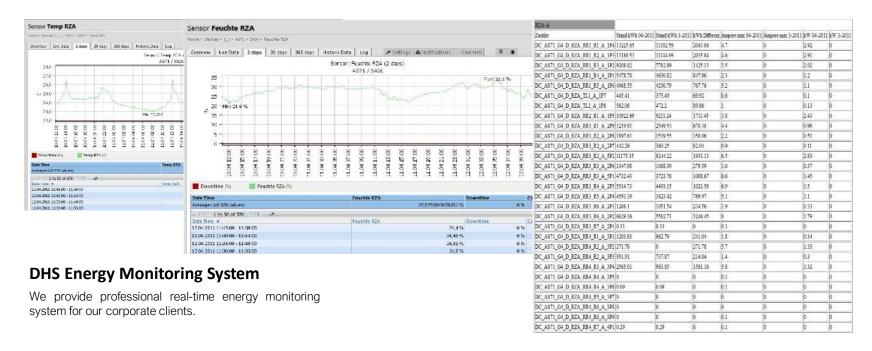

#### **DHS Environmental Monitoring System**

If you want to monitor temperature, humidity, spot water detection, security contact zone, float level switch, power failure, motion sensor, smoke detector sensor, magnetic reed door and switch, carbon monoxide (CO) sensor, carbon dioxide (CO2) sensor and other accessorises in a single system in your commercial building. You can do it by using our DHS Environmental Monitoring System.