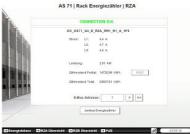

#### **DHS Environmental Monitoring System**

If you want to monitor temperature, humidity, spot water detection, security contact zone, float level switch, power failure, motion sensor, smoke detector sensor, magnetic reed door and switch, carbon monoxide (CO) sensor, carbon dioxide (CO2) sensor and other accessorises in a single system in your commercial building. You can do it by using our DHS Environmental Monitoring System.