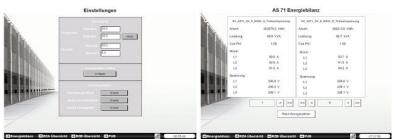

#### **DHS Environmental Monitoring System**

If you want to monitor temperature, humidity, spot water detection, security contact zone, float level switch, power failure, motion sensor, smoke detector sensor, magnetic reed door and switch, carbon monoxide (CO) sensor, carbon dioxide (CO2) sensor and other accessorises in a single system in your commercial building. You can do it by using our DHS Environmental Monitoring System.